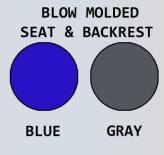

| Ordering Options |  |
|------------------|--|
| PLT820 P FRLB B  |  |
| PLT820 P FRLB G  |  |

Link to website

| Replacement Parts                                 |  |
|---------------------------------------------------|--|
| SS LPCSET 4 – Replacement Caster Set              |  |
| DLX PAIL – Replacement Commode Pail               |  |
| DLX RAIL SET – Replacement Commode Rail Set       |  |
| MOLDED SEAT B/G – Replacement Seat (blue or gray) |  |
| SC LAP BAR – Replacement Lap Bar                  |  |