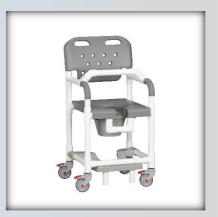

## Product Description: Platinum Shower Chair Commode w/Slideout Footrest and Lap Bar

| Technical Data    |         |
|-------------------|---------|
| Height:           | 43.5"   |
| Width:            | 21"     |
| Depth:            | 22"     |
| Weight:           | 30 lbs  |
| Seat Height:      | 23"     |
| Clearance:        | 20"     |
| Between the arms: | 17.25"  |
| Weight Capacity:  | 325 lbs |
| Ship Weight:      | 33 lbs  |
| Shipping Method:  | Parcel  |

## Features:

- 4" Never-Rust single wheel casters, all locking
- Open-front seat for easy bathing care
- Integrated push handles for improved mobility
- Removeable commode pail with lid
- Molded hand grips for added security and comfort
- Slideout footrest for added safety
- Lap Bar